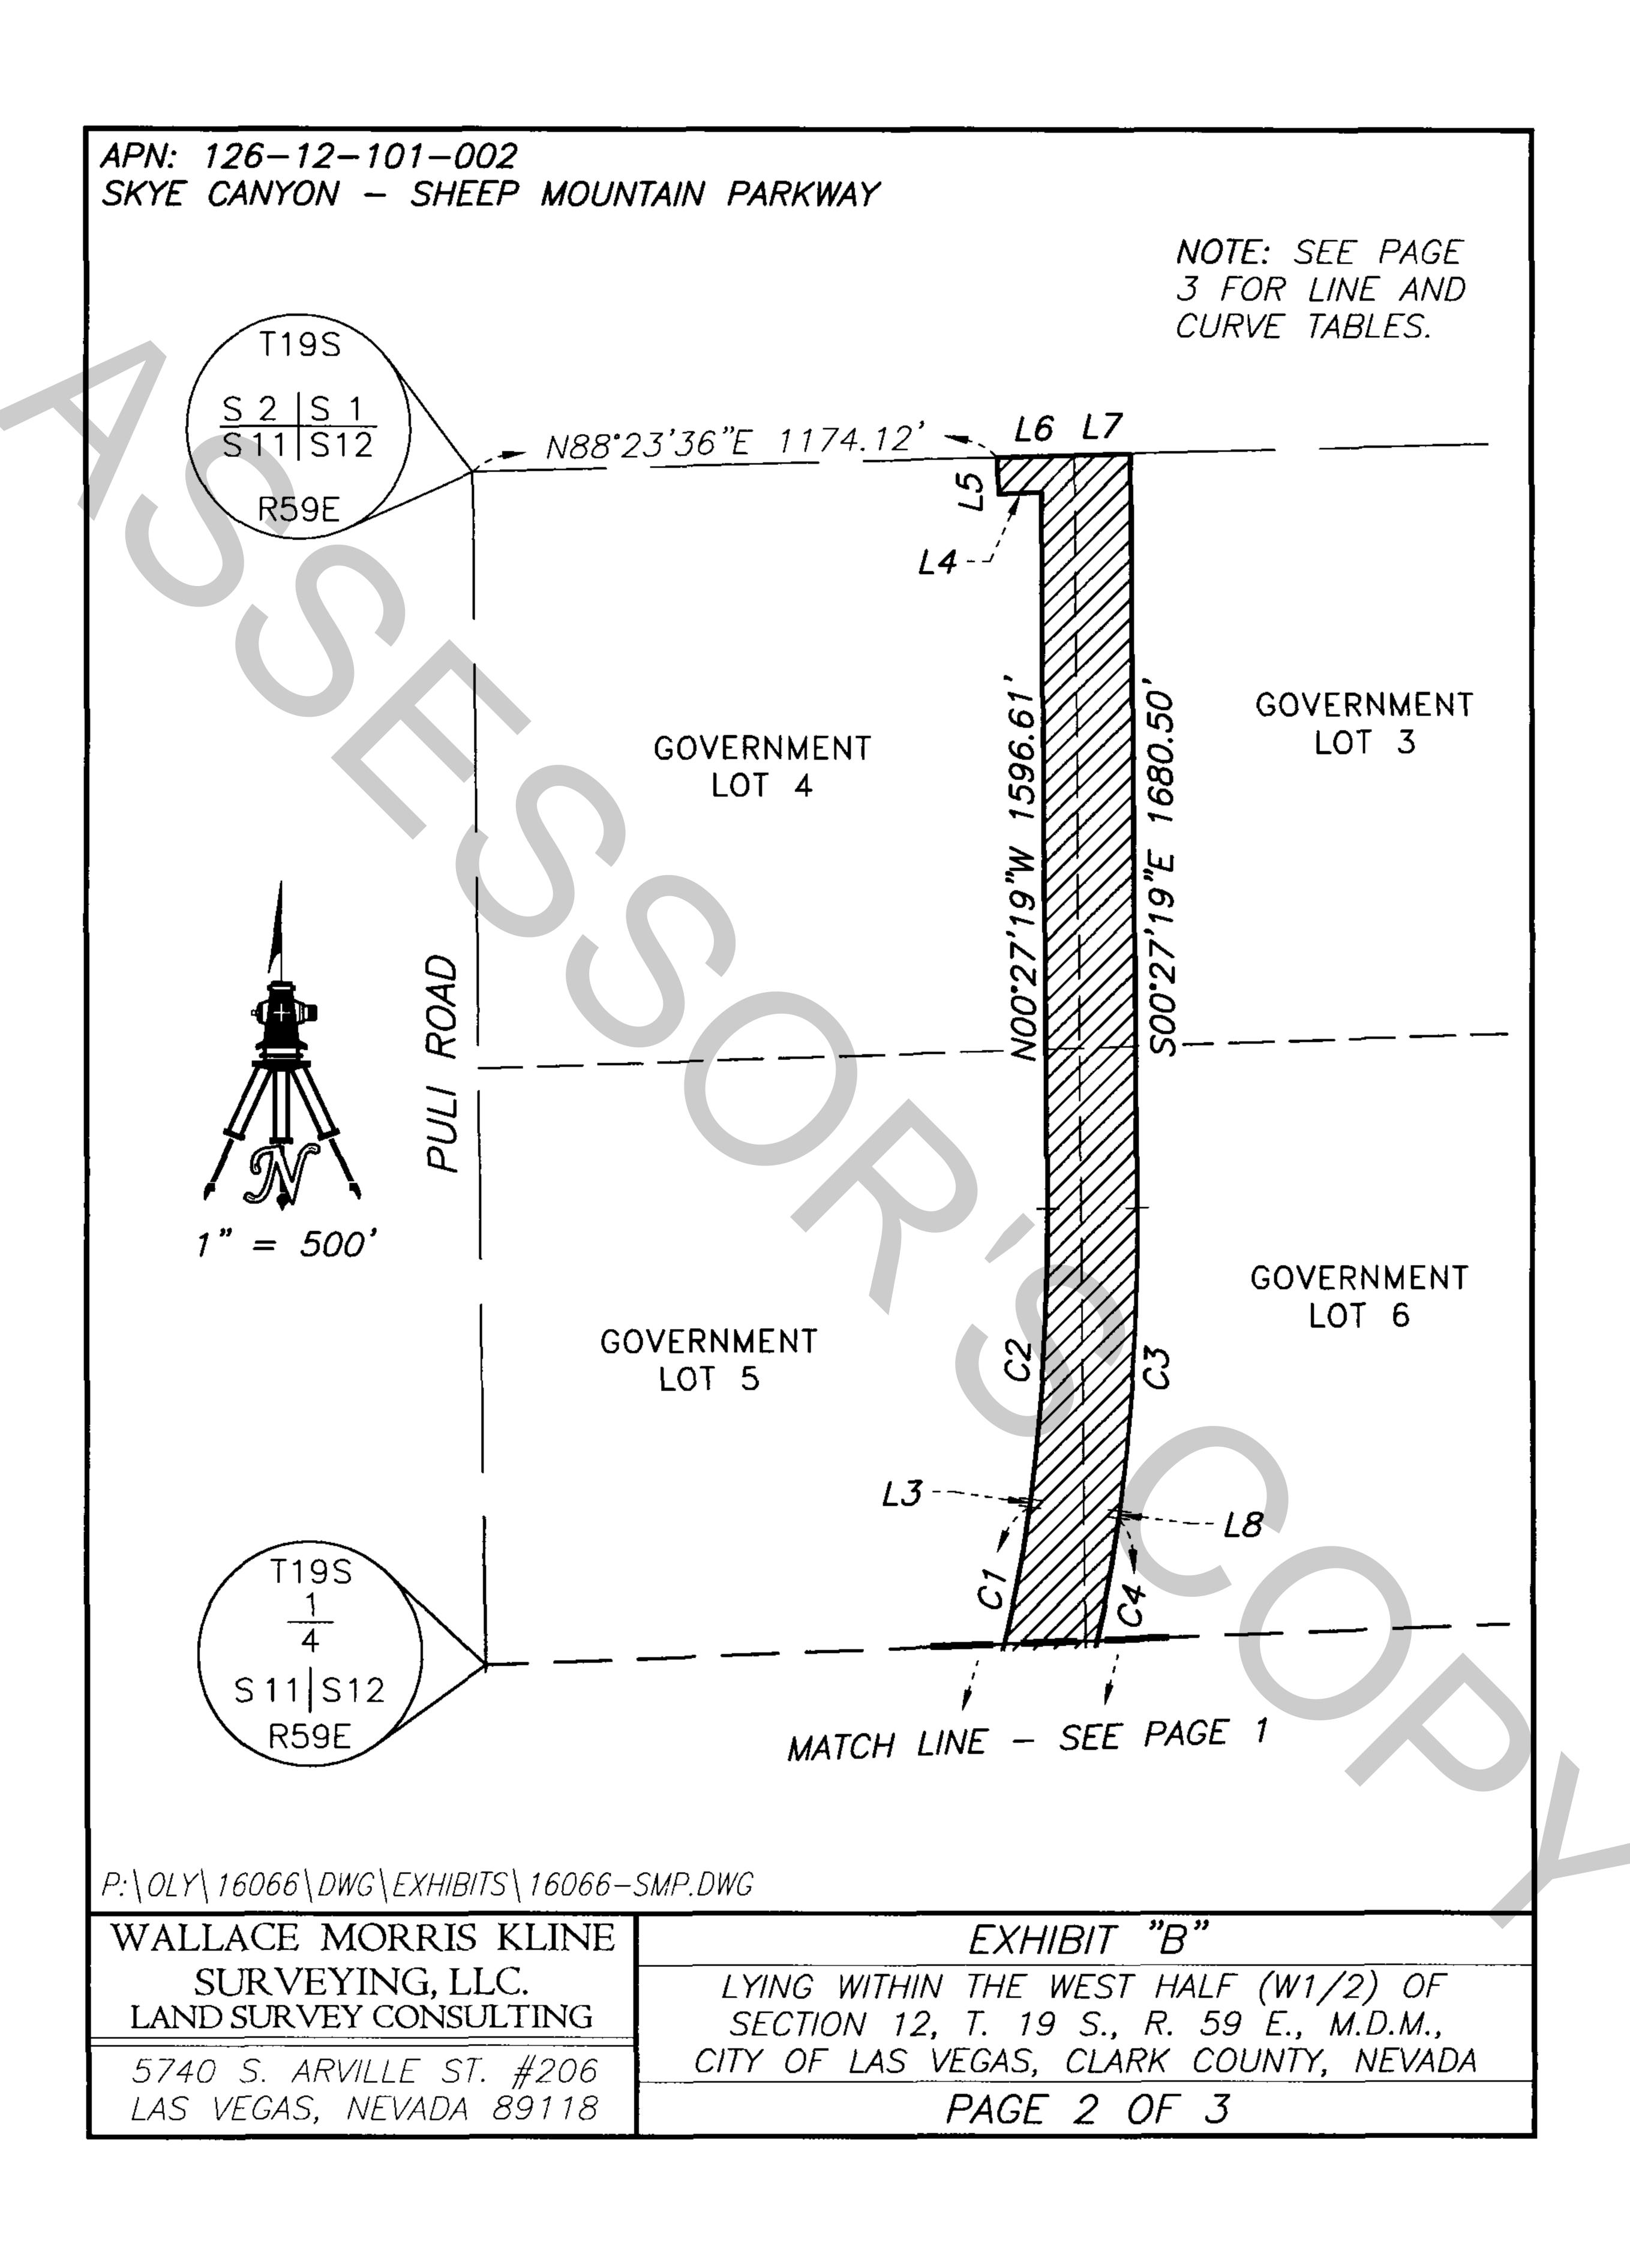

THENCE CURVING TO THE LEFT ALONG AN ARC HAVING A RADIUS OF 4800.00 FEET, CONCAVE WESTERLY, THROUGH A CENTRAL ANGLE OF 07°44'35", AN ARC LENGTH OF 648.67 FEET;

THENCE NORTH 00°27'19" WEST, 1596.61 FEET;

THENCE SOUTH 87°22'34" WEST, 95.20 FEET;

THENCE NORTH 01°36'24" WEST, 81.55 FEET TO A POINT ON THE NORTHERLY LINE OF GOVERNMENT LOT 4 OF SAID SECTION 12;

THENCE ALONG THE NORTHERLY LINE OF SAID GOVERNMENT LOT 4, NORTH 88°23'36" EAST, 171.81 FEET TO THE NORTHWEST CORNER OF GOVERNMENT LOT 3 OF SAID SECTION 12;

THENCE ALONG THE NORTHERLY LINE OF SAID GOVERNMENT LOT 3, NORTH 88°23'36" EAST, 125.03 FEET;

THENCE DEPARTING THE NORTHERLY LINE OF SAID GOVERNMENT LOT 3, SOUTH 00°27'19" EAST, 1680.50 FEET;

THENCE CURVING TO THE RIGHT ALONG AN ARC HAVING A RADIUS OF 5000.00 FEET, CONCAVE WESTERLY, THROUGH A CENTRAL ANGLE OF 07°44'35", AN ARC LENGTH OF 675.70 FEET;

THENCE SOUTH 07°17'16" WEST, 16.62 FEET;

THENCE CURVING TO THE RIGHT ALONG AN ARC HAVING A RADIUS OF 2856.00 FEET, CONCAVE NORTHWESTERLY, THROUGH A CENTRAL ANGLE OF 26°55'22", AN ARC LENGTH OF 1342.00 FEET;