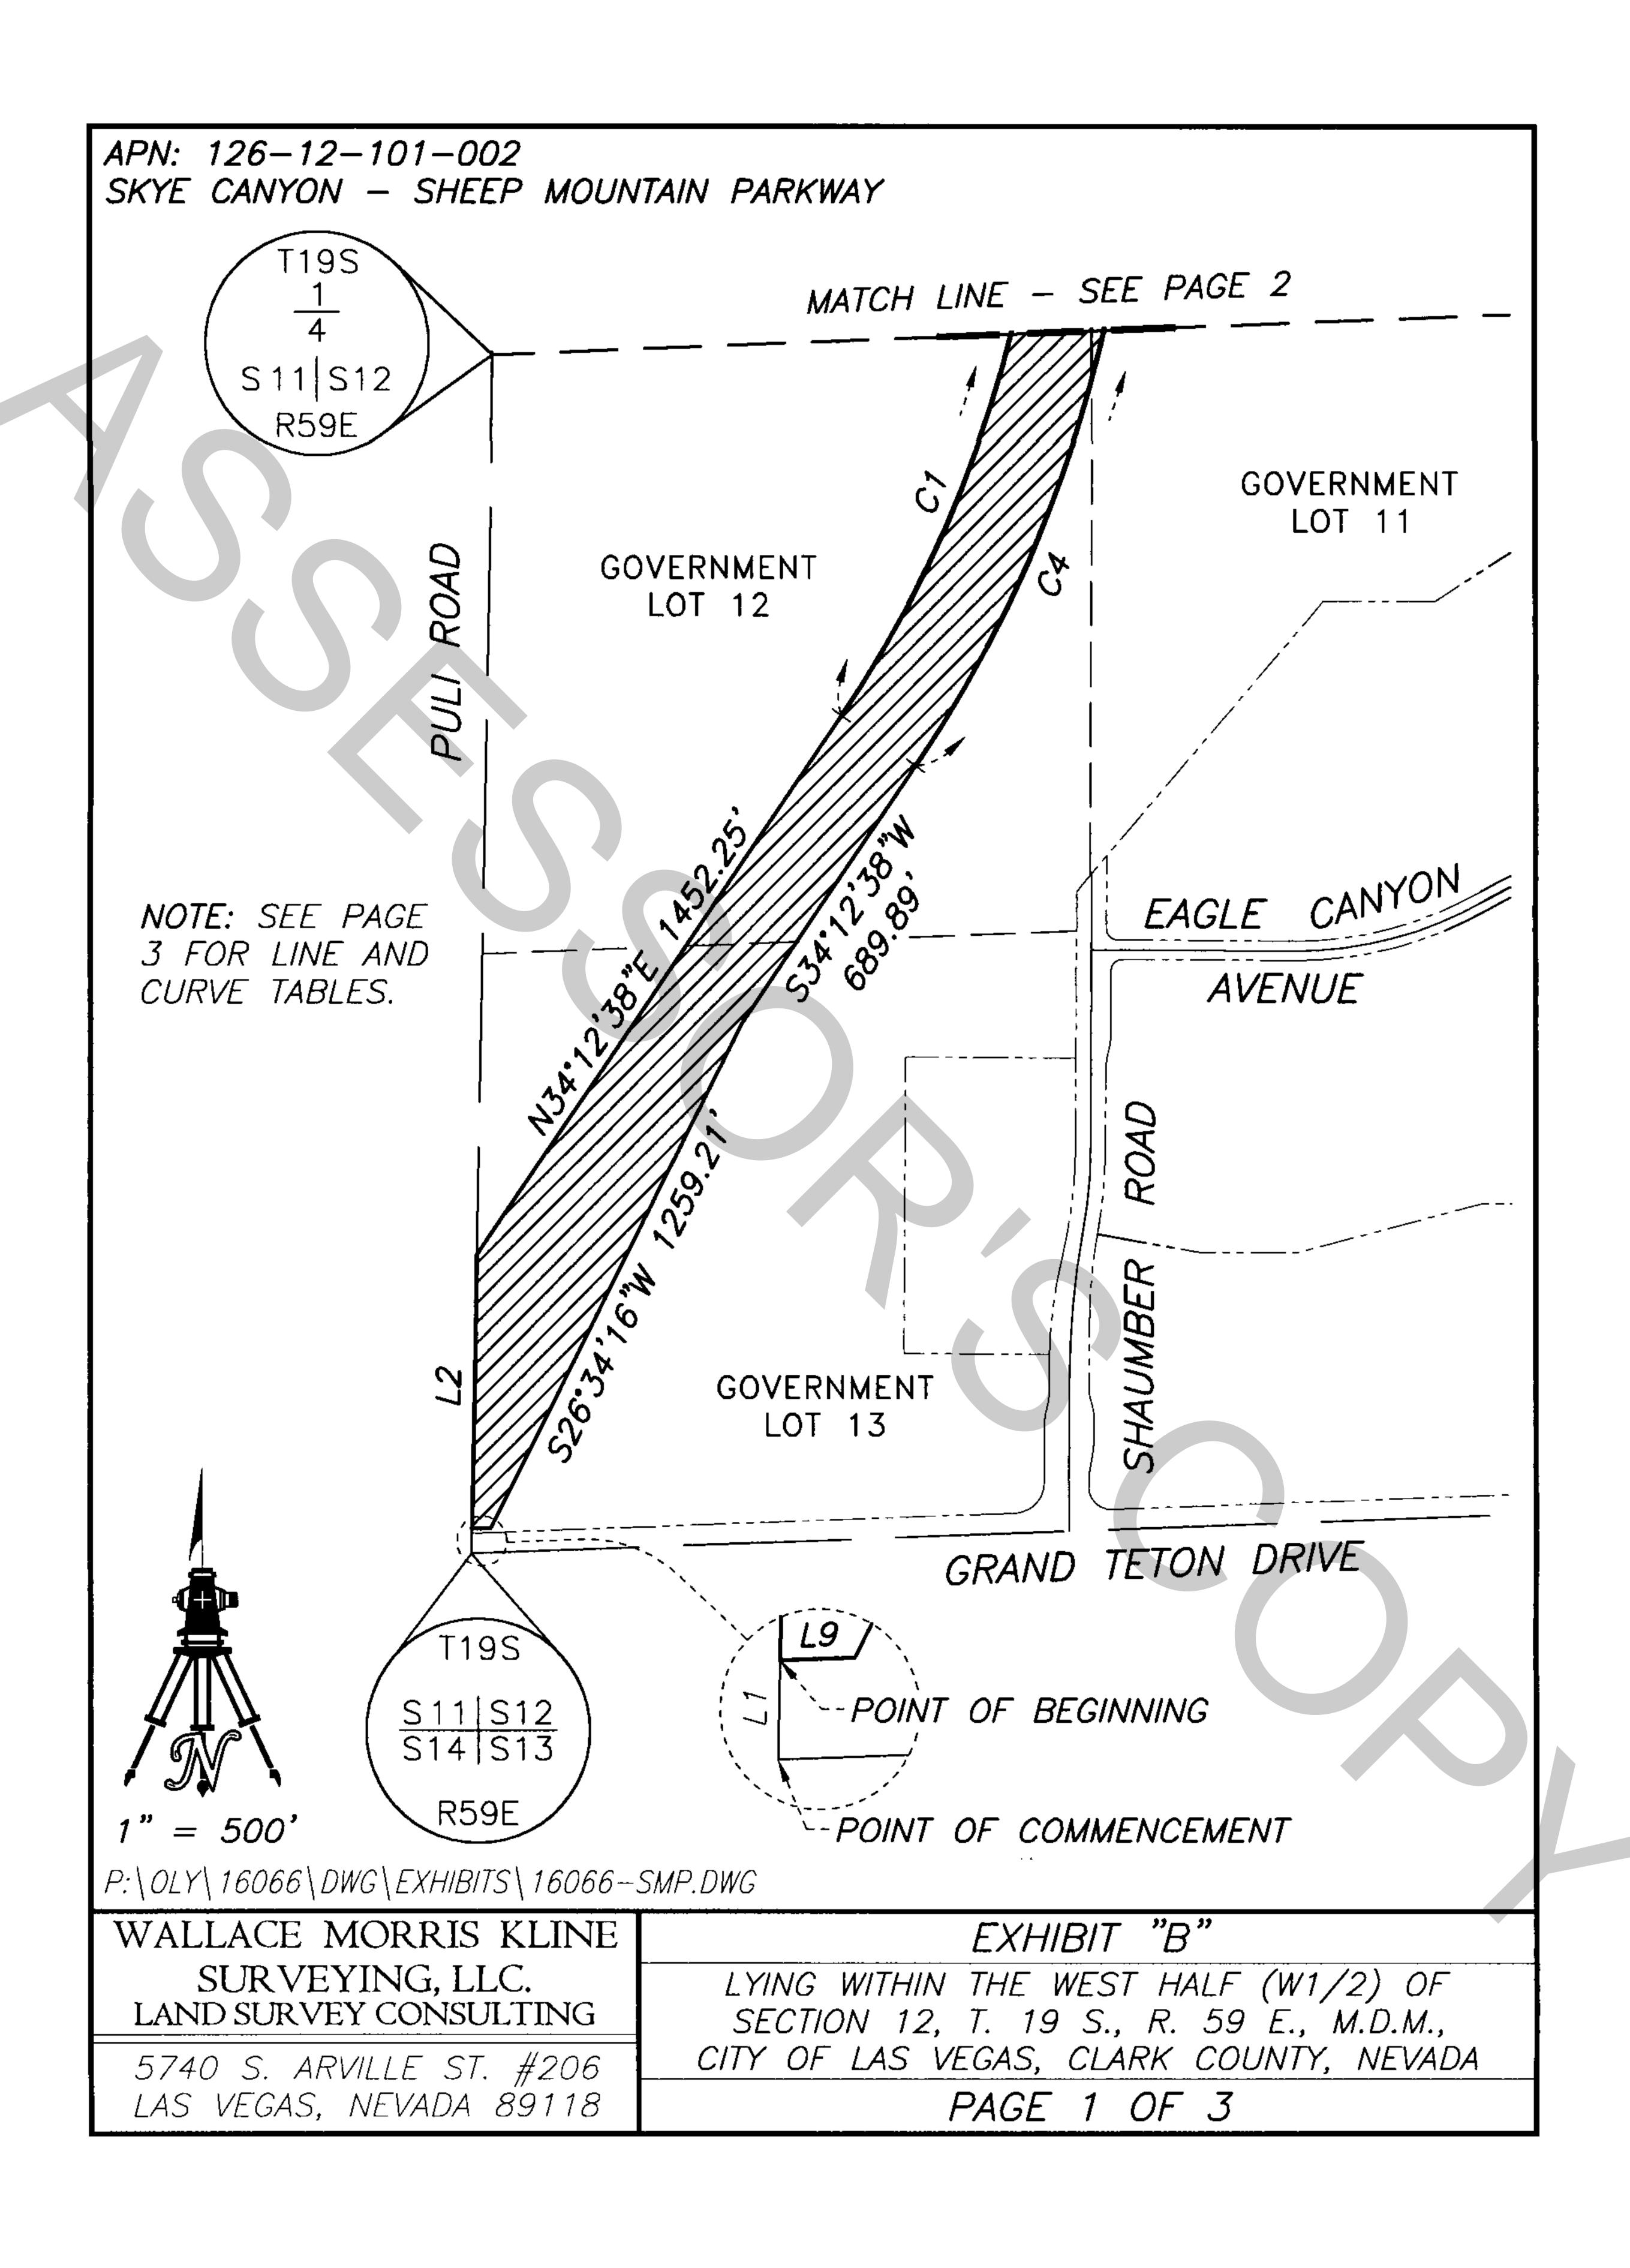

#### **EXHIBIT "A"**

EXPLANATION: THIS DESCRIPTION REPRESENTS THE LIMITS OF SHEEP

MOUNTAIN PARKWAY WITHIN SKYE CANYON.

#### **DESCRIPTION**

THAT PORTION OF THE WEST HALF (W1/2) OF SECTION 12, TOWNSHIP 19 SOUTH, RANGE 59 EAST, M.D.M., CITY OF LAS VEGAS, CLARK COUNTY, NEVADA, DESCRIBED AS FOLLOWS:

**COMMENCING AT THE SOUTHWEST CORNER OF SAID SECTION 12**;

THENCE ALONG THE WESTERLY LINE OF SAID SECTION 12, THE FOLLOWING TWO (2) COURSES:

- 1) NORTH 01°03'48" EAST, 55.46 FEET TO THE POINT OF BEGINNING;
- 2) THENCE NORTH 01°03'48" EAST, 609.90 FEET;

THENCE DEPARTING THE WESTERLY LINE OF SAID SECTION 12, NORTH 34°12'38" EAST, 1452.25 FEET;

THENCE CURVING TO THE LEFT ALONG AN ARC HAVING A RADIUS OF 2656.00 FEET, CONCAVE NORTHWESTERLY, THROUGH A CENTRAL ANGLE OF 26°55'22", AN ARC LENGTH OF 1248.03 FEET;

THENCE NORTH 07°17'16" EAST, 16.62 FEET;

THENCE CURVING TO THE LEFT ALONG AN ARC HAVING A RADIUS OF 4800.00 FEET, CONCAVE WESTERLY, THROUGH A CENTRAL ANGLE OF 07°44'35", AN ARC LENGTH OF 648.67 FEET;

THENCE NORTH 00°27'19" WEST, 1596.61 FEET;

THENCE SOUTH 34°12'38" WEST, 689.89 FEET;

THENCE SOUTH 26°34'16" WEST, 1259.21 FEET;

THENCE SOUTH 87°50'13" WEST, 42.12 FEET TO THE POINT OF BEGINNING.

CONTAINING 26.49 ACRES, MORE OR LESS.

#### **BASIS OF BEARINGS**

SOUTH 01°03'48" WEST, BEING THE BEARING OF THE WEST LINE OF THE SOUTHWEST QUARTER (SW1/4) OF SECTION 12, TOWNSHIP 19 SOUTH, RANGE 59 EAST, M.D.M., CITY OF LAS VEGAS, CLARK COUNTY, NEVADA, AS SHOWN BY MAP THEREOF IN BOOK 153, PAGE 24 OF PLATS IN THE CLARK COUNTY RECORDER'S OFFICE, NEVADA.